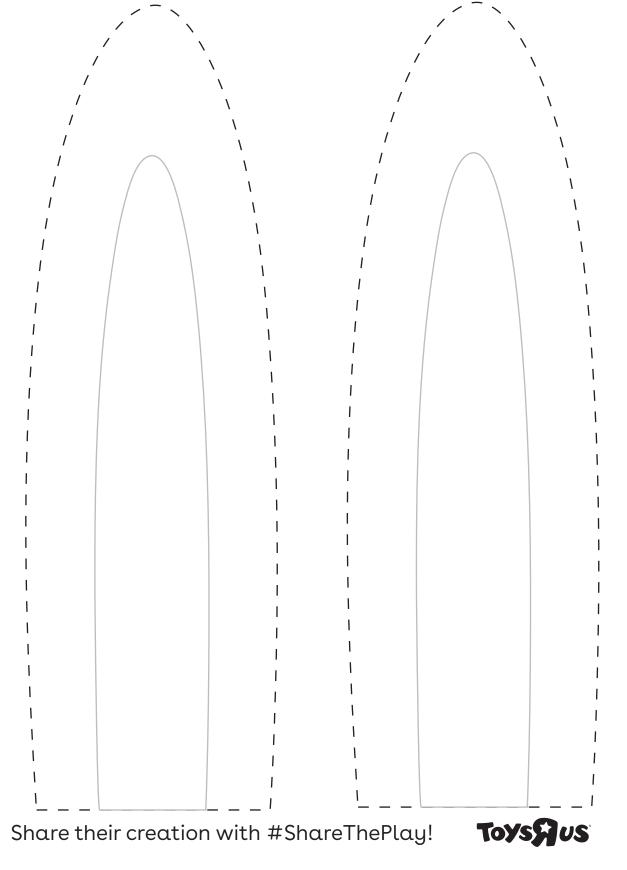

## Bunny Ears for Easter

Color the ears and headbands, then cut them out. Tape together enough bands to fit comfy around your head. Tape the ears to the headband and you're ready for non-stop hoppin' fun!